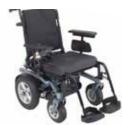

#### Rascal Rueba Profile:

The Rascal Rueba 4 mph Rear-Wheel Drive powerchair suitable for indoor and outdoor use comes with 55Ah batteries as standard and features a flexible seating system with a removable 18 " seat cushion enabling bespoke adaptations. The capacity to adjust the seat tilt, backrest angle and the horizontal strap tension for total comfort achieves the ideal seating position. The narrow and stream-lined design fits easily through doorways offering full independence.

#### Main Features:

- Adjustable upholstery on back
- Removable armrests
- Coil spring suspension
- Convenient joystick charging port
- Pneumatic tyres & anti-tip castors
- Back angle adjustable from 0 20 ° in 5° increments
- Manual adjustment seat tilt 2 18°
- Seat folds for easy transportation
- Swing-away legrests