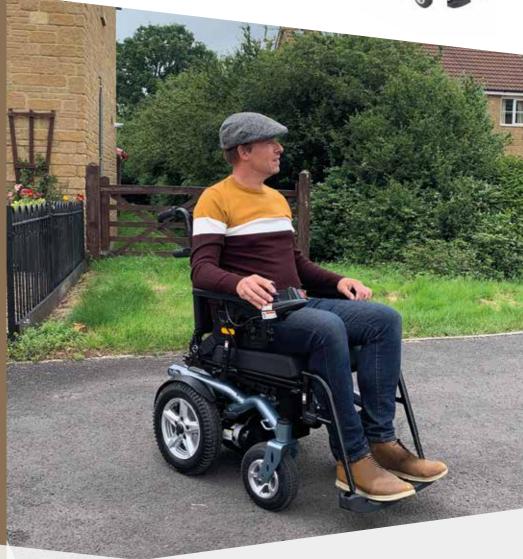

#### Rascal Rueba Profile:

The Rascal Rueba 4 mph Rear-Wheel Drive powerchair suitable for indoor and outdoor use comes with 55Ah batteries as standard and features a flexible seating system with a removable 18 " seat cushion enabling bespoke adaptations. The capacity to adjust the seat tilt, backrest angle and the horizontal strap tension for total comfort achieves the ideal seating position. The narrow and stream-lined design fits easily through doorways offering full independence.

#### Main Features:

- Adjustable upholstery on back
- Removable armrests
- Coil spring suspension
- Convenient joystick charging port
- Pneumatic tyres & anti-tip castors
- Back angle adjustable from 0 20 ° in 5° increments
- Manual adjustment seat tilt 2 18°
- Seat folds for easy transportation
- Swing-away legrests